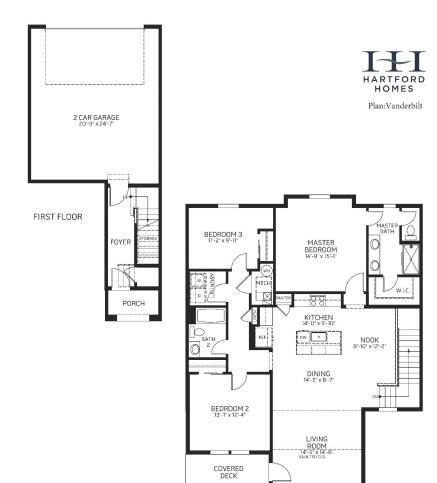

### Vanderbilt

Community: Mosaic Condos

🛼 1,697 Finished Sq Ft. 🛮 🖭 3 Bedrooms 📙

## The Vanderbilt Plan

The Vanderbilt is a second level, 3 bed, 2 bath condo that will blow you away. Up the staircase from the main entrance you will be greeted by an airy living/kitchen/dining area surrounded by beautiful windows and an arched ceiling. With luxurious finishes throughout, a spacious owner suite and a cozy covered deck, you will be eager to call this place home. This unit comes with an attached garage.

## Community: Mosaic Condos

\*Floor plan and specifications subject to change without notice.

SECOND FLOOR